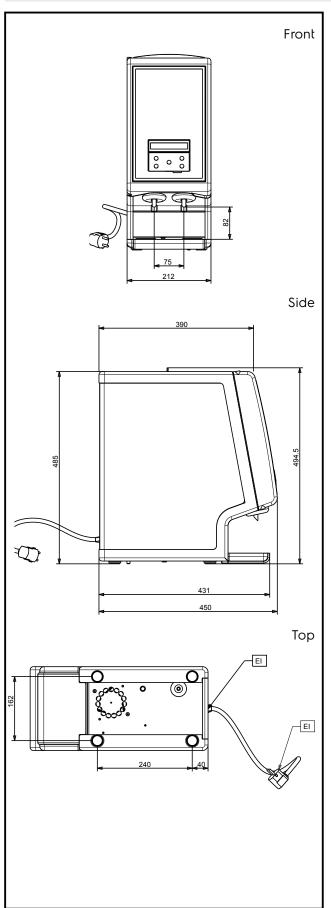

# Beverage Dispensing System Hot Beverage Dispenser for soluble powder, 2 containers, black

**Electric** 

Supply voltage: 220-240 V/1 ph/50 Hz

Electrical power, max: 1.25 kW

**Key Information:** 

Net weight:15 kgShipping weight:18 kgShipping height:620 mmShipping width:260 mmShipping depth:520 mmShipping volume:0.08 m³