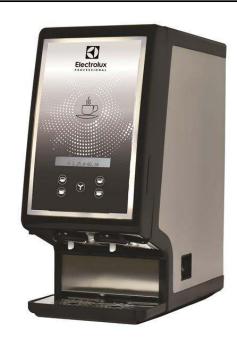

## **Beverage Dispensing System** Hot Beverage Dispenser for soluble powder, 2 containers, black

| ITEM #  |  |
|---------|--|
| MODEL " |  |
| MODEL # |  |
| NAME #  |  |
| CIC "   |  |
| SIS #   |  |
| AIA#    |  |

560024 (GH2)

Soluble powder hot Beverage Dispenser with 2x500 gr containers and 2,4 I water tank

#### Item No.

Hot beverage dispenser for powder based drinks with 2 containers, 500gr each and 2,4lt water tank. Front panel LED backlighting. Completely removable powder containers. Sliding panel for easy filling of the water tank. Mechanical and programmable control board. Multilanguage menù. Chip card on request.

### **Main Features**

- Hot beverage dispenser for powder based drinks.
- Front panel LED backlighting.
- Completely removable powder containers.
- Sliding panel for easy filling of the water tank.
- While the machine works, display indicates:
  - dispensing phasewater level too low;
- flavour being delivered;
- cleaning required;
- heating stage;
- expired credit, if the machine is equipped with the chip card system;
- filter replacement required.
- Mechanical and programmable control board.
- Multilanguage menu.
- Chip card on request.